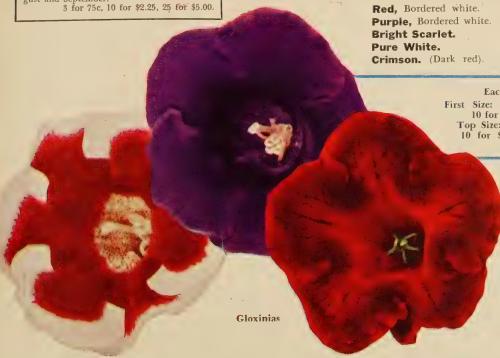

White. Crimson. (Dark red).

Spotted. (Various Colors). Light Purple.

Each of the above: First Size: 45c each, 3 for \$1.25, 10 for \$3.75, 25 for \$8.25. Top Size: 60c each, 3 for \$1.75, 10 for \$5.50, 25 for \$12.00.

Mixed.

### **Culture for Gloxinias**

Start bulbs in 4-inch pots using a mixture of leaf mold. sand, and a little well-rotted cow manure. As the leaves appear keep shaded and be very careful with the watering. Examine each plant and do not water unless they appear dry. Keep leaves dry al-though on a hot day they may be moistened early in the morning, but do not wet them every day. While they want a little shade do not overdo it or you will get all foliage and no flower. May also be plant-ed directly outdoors in a sheltered spot as soon as all dan-ger of frost is over.





## Michell's Hardy Garden Lilies

A garden is not complete without a planting of Hardy Lilies. They do exceedingly well in the herbaceous border. The varieties listed can be planted in the early spring months, and it is recommended that they be planted among hardy perennials, as the shade from the surrounding plants is necessary for their

AURATUM (Gold-band Lily). Blooms are pure white spotted crimson, each petal is marked in the center with a band of yellow. Delightfully fragrant. Height 4 to 5 feet.

|               | Each   | 3 for  | 10 for | 25 for  |
|---------------|--------|--------|--------|---------|
| Mammoth bulbs | \$0.75 | \$2.10 | \$6.50 | \$15.00 |
| Jumbo bulbs   | 1.00   | 2.85   | 8.75   | 20.00   |

**The Exotic RUBRUM LILY.** Not only the most beautiful and showy